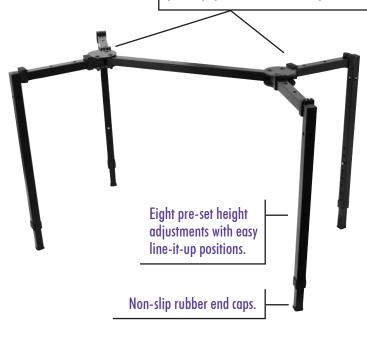

Eight adjustable rubber rest pads protect your equipment and hold it in place.

Innovative design allows for maximum flexibility and support, yet also folds down into one compact unit!

Folds into a compact T-shape for storage and travel.

Unique spider frame design adjusts the width and depth to allow for max support.

One stand is all you need for ALL of your home recording and studio project needs!