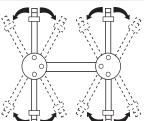

Unique spider frame design adjusts the width and depth to allow for max support.

One stand is all you need for ALL of your home recording and studio project needs!